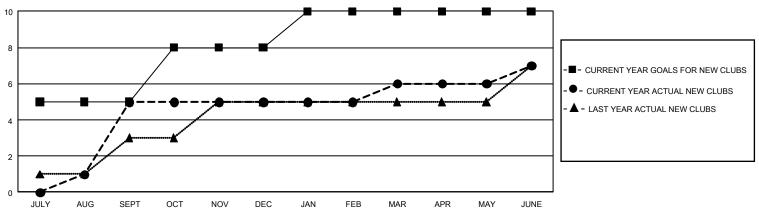

## GMT Constitutional Area 5 - E, Group P

**GMT**: OPEN

REPORT DOES NOT INCLUDE CLUBS IN UNDISTRICTED AREAS.

| Clubs                 |               |           |               | Members               |                        |                         |                                                    |  |
|-----------------------|---------------|-----------|---------------|-----------------------|------------------------|-------------------------|----------------------------------------------------|--|
| RESULTS FOR 2019-2020 |               |           |               | RESULTS FOR 2019-2020 |                        |                         |                                                    |  |
| QUARTER               | NEW CLUB GOAL | NEW CLUBS | DROPPED CLUBS | QUARTER MEMI          | BER GROWTH NET<br>GOAL | MEMBER GROWTH<br>ACTUAL | DROPPED<br>MEMBERS ACTUAL<br>(including transfers) |  |
| JULY/AUG/SEPT         | 15            | 5         | 0             | JULY/AUG/SEPT         | 720                    | 359                     | 140                                                |  |
| OCT/NOV/DEC           | 9             | 0         | 2             | OCT/NOV/DEC           | 510                    | 152                     | 543                                                |  |
| JAN/FEB/MAR           | 6             | 1         | 2             | JAN/FEB/MAR           | 510                    | 183                     | 70                                                 |  |
| APR/MAY/JUNE          | 0             | 1         | 0             | APR/MAY/JUNE          | 240                    | 287                     | 832                                                |  |

## GOALS AND ACTUAL NEW CLUBS CUMULATIVE