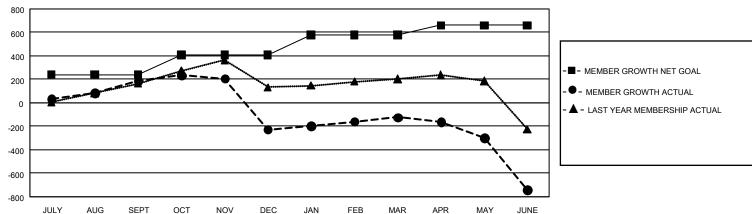

## GMT Constitutional Area 5 - E, Group P

**GMT**: OPEN

REPORT DOES NOT INCLUDE CLUBS IN UNDISTRICTED AREAS.

| Clubs                 |               |           |               | Members               |                        |                         |                                                    |  |
|-----------------------|---------------|-----------|---------------|-----------------------|------------------------|-------------------------|----------------------------------------------------|--|
| RESULTS FOR 2019-2020 |               |           |               | RESULTS FOR 2019-2020 |                        |                         |                                                    |  |
| QUARTER               | NEW CLUB GOAL | NEW CLUBS | DROPPED CLUBS | QUARTER MEMI          | BER GROWTH NET<br>GOAL | MEMBER GROWTH<br>ACTUAL | DROPPED<br>MEMBERS ACTUAL<br>(including transfers) |  |
| JULY/AUG/SEPT         | 15            | 5         | 0             | JULY/AUG/SEPT         | 720                    | 359                     | 140                                                |  |
| OCT/NOV/DEC           | 9             | 0         | 2             | OCT/NOV/DEC           | 510                    | 152                     | 543                                                |  |
| JAN/FEB/MAR           | 6             | 1         | 2             | JAN/FEB/MAR           | 510                    | 183                     | 70                                                 |  |
| APR/MAY/JUNE          | 0             | 1         | 0             | APR/MAY/JUNE          | 240                    | 287                     | 832                                                |  |

## GOALS AND ACTUAL MEMBERS CUMULATIVE

| DROPPED CLUBS: 4              |       | 164 CLUBS OF 297 ADDED 1 OR MORE | GENDER DISTRIBUTION             |                |     |
|-------------------------------|-------|----------------------------------|---------------------------------|----------------|-----|
|                               |       | NEW MEMBERS                      | MALE 3,776 (52.67%              |                |     |
|                               |       |                                  | FEMALE                          | 3,393 (47.33%) |     |
| DROPPED MEMBERS               |       |                                  |                                 |                |     |
| DECEASED                      | 39    | CLICK HERE FOR CUMULATIVE        | TOTAL FAMILY UNIT MEMBERS       |                | 405 |
| CLUB CANCELLED 49 OTHER 1,497 |       | MEMBERSHIP DATA                  | FAMILY MEMBERS PAYING HALF DUES |                |     |
|                               |       | _                                |                                 |                | 219 |
| TOTAL                         | 1,585 |                                  |                                 |                |     |